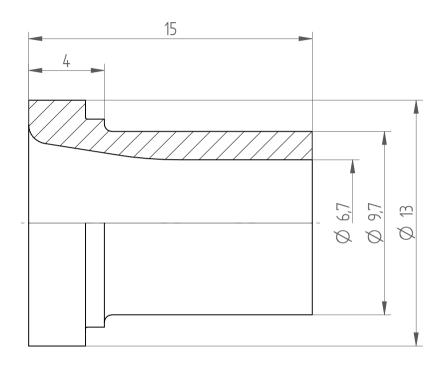

REGO-FIX AG Obermattweg 60 4456 Tenniken / Switzerland

Phone +41 61 976 14 66 Fax +41 61 976 14 14 www.rego-fix.com This is a non-controlled copy. All information given herein is subject to change without notice  ${\sf N}$ 

The information given herein has been carefully checked and is believed to be correct. REGO-FIX, however, assumes no responsibility or liability for any errors, inaccuracies or omissions that may appear in this drawing

This document is subject to copyright laws. No part of this document may be reproduced or transmitted in any form or any means, electronic or mechanic, for any purpose, without the express written permission of REGO-FIX

Type : KS\_ER16\_D1/4"

Part No. : 391630635 Date : 11.09.2014

Scale: 5:1